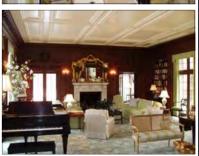

## Family Room

The family room reflects a carefree comfort that pays homage to the architecture of Edwin Hill Clark, **RECALLING THE PAST WHILE INCORPORAT-ING A MODERN SENSIBILITY**. A neutral and warm palette permeates the room, balancing **RICH TEXTURES AND CLEAN LINES** that come together to create an elegant, welcoming space. An iron mirror sits above the fire-

place mantel, anchoring the room. A triple-back Louis XIII-style sofa balances the tailored lines of the wing chairs. This casually elegant interpretation sets the stage for truly exceptional gatherings with family and friends.

Sources: wing chairs: Holly Hunt; chair fabric: David Sutherland; triple back Louis XIII sofa: Tom Jolly Antiques; sofa: Frank Ponterio; sofa and drapery fabric, trim: Nobilis/Summer Hill, Ltd., Rogers & Goffigon/Cowtan & Tout; decorative pillows: Frank Ponterio; pillow fabrics and trims: Nobilis/Summer Hill, Ltd., Rogers & Goffigon/Cowtan & Tout, Samuel & Sons/Holly Hunt; custom upholstery: Leo's Upholstery; mirror: Frank Ponterio; armoire, iron ottomans, buffet, chandelier, end table, desk: David Iatesta/Summer Hill, Ltd.; cocktail table: Dessin Fournir; art & accessories: Frank Ponterio; rug: Oscar Isberian Rugs; paint: Farrow & Ball; decorative painting: Christiaan Pretorius; painting services: CPS Enterprises, Giray Emsun Painting; drapery workroom: Decorator Services; warehouse services: Elite Designer Services; drapery hardware: Prairie Forge, Inc.