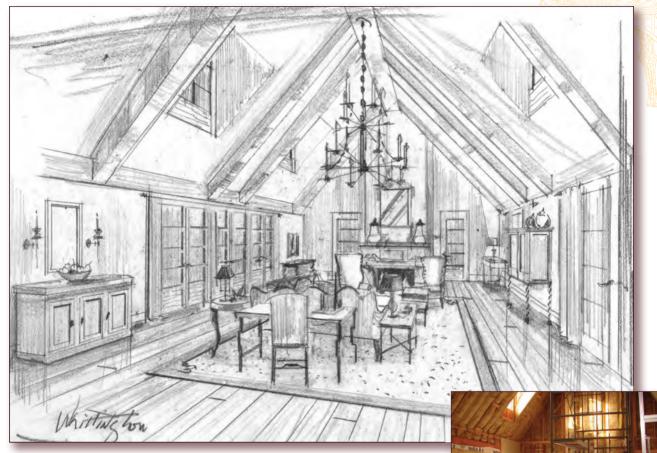

### MANOR HOUSE LOWER LEVI

Designed for the sophisticated, well-traveled gentleman with eclectic interests, the lower level lounge is a welcome retreat after a long day. It is a place where he can gather with friends and colleagues to enjoy a glass of wine or cognac and a cigar. The room's artwork and accessories reflect his **WORLDLY TRAVELS**, **DI-**

VERSE INTERESTS AND DISCRIMINATING TASTE. Furnishings

include a Chesterfield sofa, Jansen-style commodes and aluminum arm chairs. The

bamboo card table mixes well with the clean lambskin Louis XVI chairs. Wing chairs provide added comfort for reading and relaxing. The lounge is a true haven, destined to be a favorite space for the gentleman of the house.

Sources: sofa, bench cushion, arm chairs, sofa tables, lacquered etageres, ottoman, smoked mirror: Regina Shili and Laslie-Williams Collection; bench cushion and ottoman fabric: Brunschwig & Fils: bamboo card table, accessories: Pierce Martin; ivory Jansen commodes, Louis XVI chairs: Pangea Collection; drapery fabric: Fabricut; trim: Passementerie Inc.; pillow fabrics: YOMA Textiles, Silkworks, Christopher Hyland; chairs: Pangea Collection; antique rug and Oriental paintings; Nemati Collection; artwork: Homey Gallery-Chicago, Sandler Hudson Gallery-Atlanta, Lowe Gallery-Atlanta; Richard Norton Galleries; accessories: Tiffany & Co.; floor lamps: CIRCA Lighting; shade fabric: Donghia Showrooms