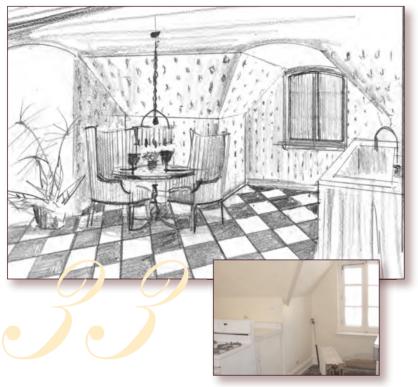

## PARISIAN PIED À TERRE Stitchen

The day begins with le café et le journal, surrounded by walls papered with Farrow & Ball's block printed Bumble Bee Shadow pattern on a **SUNNY YELLOW** ground. The design was originally found in Josephine Bonaparte's boudoir, as a silk fabric, while the Napoleonic bee on the pattern signifies the French worker. Cheery, **HAND PAINTED** stripes coordinate the remaining walls. Floor paint was applied in a classic chequerboard pattern over the existing linoleum. Amusez-vous bien!

Sources: paint and wallpaper: Farrow & Ball; Brocante chandelier: Interieurs New York; accessories: Jayson Home & Garden; continental telephone: Griffins & Gargoyles Ltd.; freestanding sink/console: IKEA; general contracting, painting, wallpapering: Home Details; rug: Curran Floor; appliances: Abt; decorative painting: Jenny Johnsen