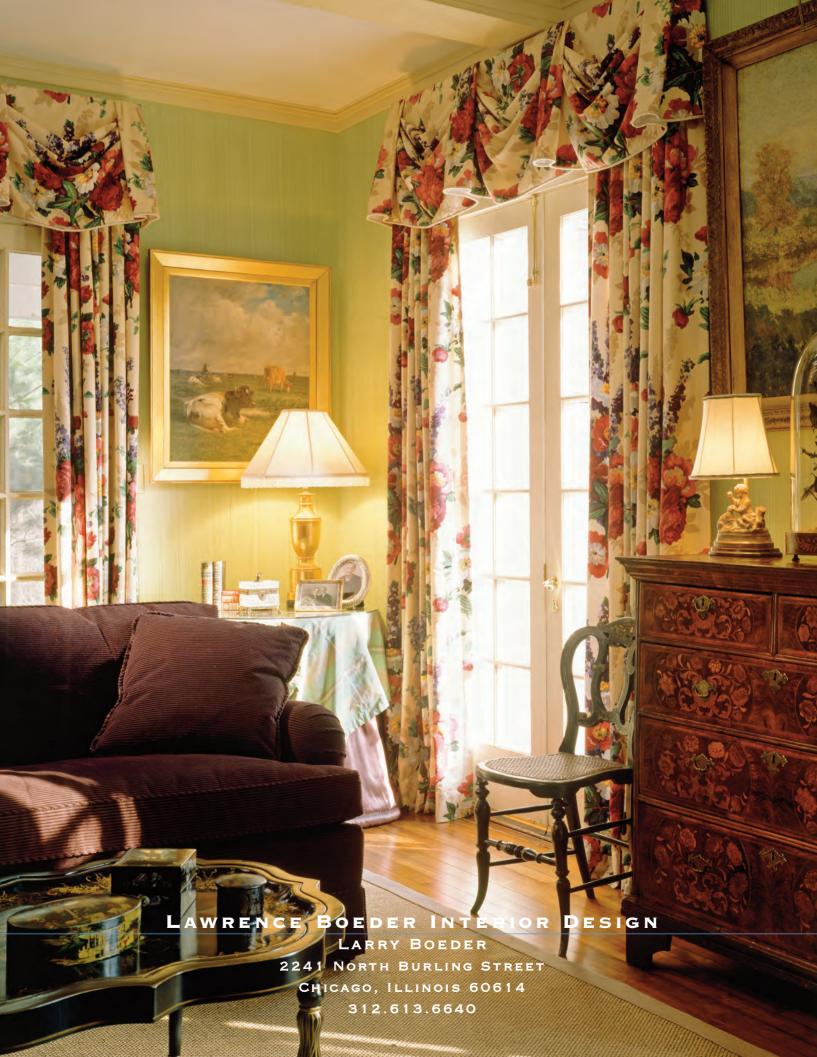

## Loggia

The **PRISTINE GREEN AND WHITE GOLOR PALETTE** of the loggia enhances the exquisite vista beyond. The ambience of this room transports one to the outdoors without having to leave the comforts of this wonderful space. A feeling of happiness and serenity abounds.

Sources: upholstered furniture and fabrics: Lee Jofa; area rug: Stark; flooring: Paris Ceramics; floor installation: Tile Werks; antique chandelier, fireplace, mirrored cocktail table: homeowners' through Coy-Krupp Conducted Sales, Inc.; drapery: Design Sewing; painting: Beatty Painting; accessories: Larry Boeder Interior Design

Lawrence Boeder Interior Design, Larry Boeder

2241 North Burling Street, Chicago, Illinois 60614 ph 312 613-6640 fx 773 868-4132

info@lawrenceboeder.com

Simply Beautiful

Chicago Showroom 148 The Merchandise Mart Chicago, Illinois 312 321-9500