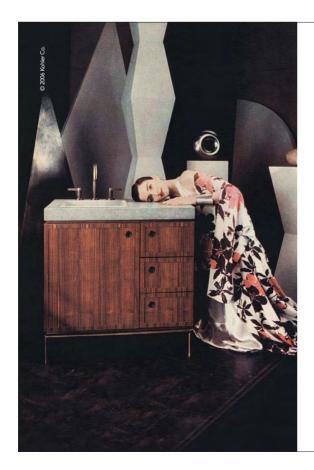

### Young Lady's Bathroom

Shade variations of white combined with tonal hues give the bath a wonderful crispness that is subtle and classic. GREEK THASSOS MARBLE FLOORS AND SURFACES are surrounded by architecturally inspired HAND MADE TILE. Traditional in style, yet contemporary in scale, the tile introduces yet another shade of white into this pristine space. Completed with a collection of fixtures, fittings and furniture in white and gleaming polished nickel, this bath is a young lady's dream.

Sources: tile and stone: Ann Sacks; plumbing fixtures, fittings and lighting: Barbara Barry for Kallista through Ann Sacks; art and accessories: Baker Furniture; linens and textiles: Pratesi; paint: Benjamin Moore