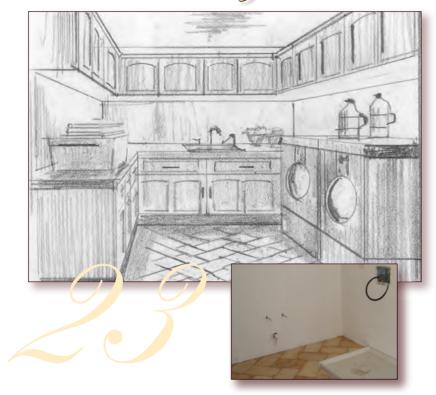

## Laundry Room

The laundry room reflects the UNION OF TRADITIONAL DESIGN WITH MODERN CONVENIENCES. Parma grey blue walls combined with sleek white appliances create the feel of freshly hand laundered linens. Pratesi linens in "M'ama Non M'ama" (love me, love me not) pattern is the perfect blend of contemporary and traditional styles. The look truly represents the Pratesi philosophy of timeless design.

Sources: linens: Pratesi; game table, lamp, sketches: Henredon; Ralph Lauren; rug: Oscar Isberian; accessories: Atelier Branca; poster: Colletti Gallery; iron: Miele; travel storage furniture: Ligne Roset; linen wash: www.linenwash.com; washer, dryer: Abt; paint: Farrow & Ball; plumbing fixtures, fittings: The Kohler Store