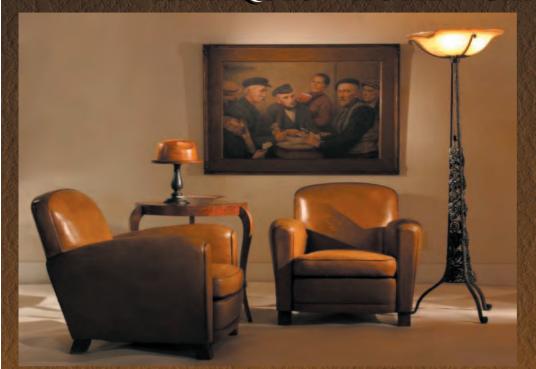

### MANOR HOUSE LOWER LEVI

Designed for the sophisticated, well-traveled gentleman with eclectic interests, the lower level lounge is a welcome retreat after a long day. It is a place where he can gather with friends and colleagues to enjoy a glass of wine or cognac and a cigar. The room's artwork and accessories reflect his **WORLDLY TRAVELS**, **DI-**

VERSE INTERESTS AND DISCRIMINATING TASTE. Furnishings

include a Chesterfield sofa, Jansen-style commodes and aluminum arm chairs. The

bamboo card table mixes well with the clean lambskin Louis XVI chairs. Wing chairs provide added comfort for reading and relaxing. The lounge is a true haven, destined to be a favorite space for the gentleman of the house.

Sources: sofa, bench cushion, arm chairs, sofa tables, lacquered etageres, ottoman, smoked mirror: Regina Shili and Laslie-Williams Collection; bench cushion and ottoman fabric: Brunschwig & Fils: bamboo card table, accessories: Pierce Martin; ivory Jansen commodes, Louis XVI chairs: Pangea Collection; drapery fabric: Fabricut; trim: Passementerie Inc.; pillow fabrics: YOMA Textiles, Silkworks, Christopher Hyland; chairs: Pangea Collection; antique rug and Oriental paintings; Nemati Collection; artwork: Homey Gallery-Chicago, Sandler Hudson Gallery-Atlanta, Lowe Gallery-Atlanta; Richard Norton Galleries; accessories: Tiffany & Co.; floor lamps: CIRCA Lighting; shade fabric: Donghia Showrooms