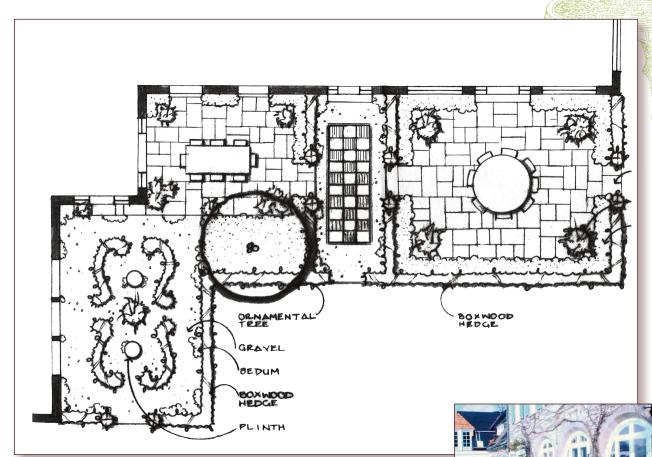

## THE GARDENS

These scenic grounds in the back of the estate impart a wonderful sense of tranquility. A textured gravel floor with garden seating and a **VIEW OF THE RE- FLECTING POND** await your inspiration. Ornate urns potted with free flowing spring violas, forced bulbs, and fresh cut adornments create an inviting arena for all the senses.

Peripheral plantings include spring and summer flowering shrubs including, forsythia, viburnums, witch hazel and naturally kept boxwoods. An abundance of spring bulbs, herbs, and early blooming perennials provide a colorful delight to this garden. Strategically set boulders and flagstone pads guide the visitor to this perfect setting to inspire and calm the mind.

Tree triming provided by Davey Tree

Architerra, Ron Lester

239 U.S. Highway 45, Indian Creek, Illinois 60061

ph 847 949-6576

Schmechtig Landscapes

Is Your

Single Source

for Every