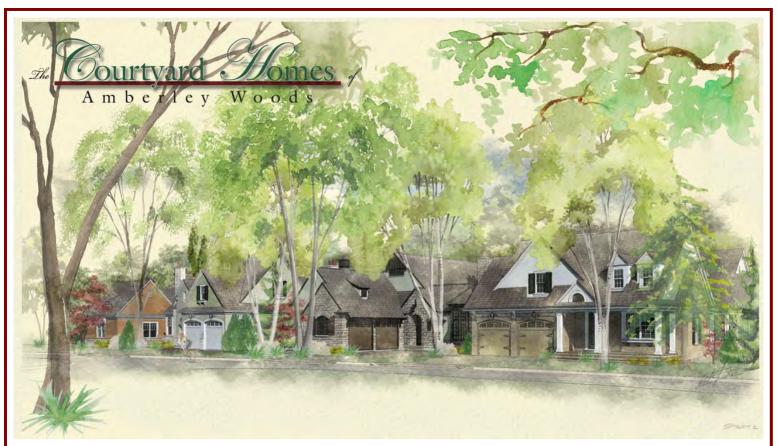

## R.M. Swanson Development

proudly presents the

Courtyard Homes of Amberley Woods, a maintenance free community beginning construction in the Spring of 2007. Twenty-four artfully designed single-family homes will be nestled against a 17-acre woodland preserve in Lake Forest.

You may choose from five separate floor plans, ranging from 3,048 to 3,574 square feet, that simplify your lifestyle while preserving a sense of spaciousness and enduring quality.

Each unit will feature all the amenities today's buyers request, including hardwood floors, lovely moldings, high-end appliances and luxurious marble master bathrooms. You can also add your own amenities including a wine cellar, home theatre, and custom finishes in flooring, countertops and From \$1,447,000 cabinets.

Ned Skae & Beth Marguardt (847) 234-8000 Lake Forest East Office · 280 E. Deerpath

www.AmberleyLakeForest.com