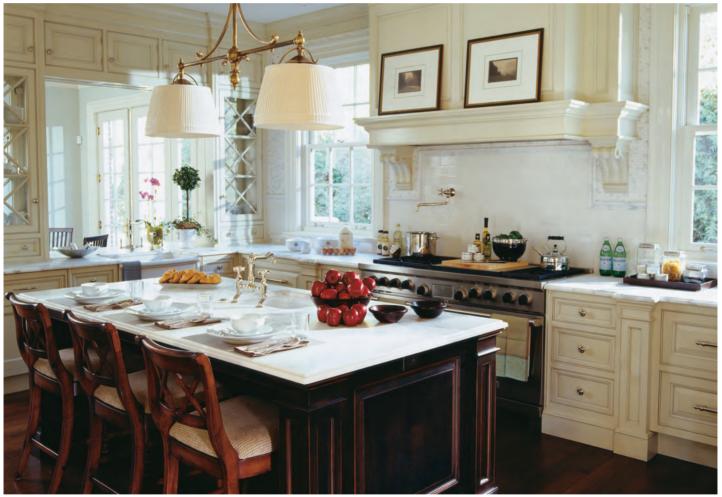

## Kitchen

The kitchen is often called the heart of the home. Nothing could be truer of this French country kitchen & adjacent hearth area. Although set in the newer section of the home; the kitchen is **DETAILED WITH RESPECT TO THE PAST**. A beautiful palette of French grey, white and blue was chosen for its serene and restful quality. To enhance the vintage feel of this kitchen, the cabinetry has been an-

tiqued in grey & white and the timber island distressed IN KEEPING WITH OLD FRENCH PAINTED FURNITURE. Countertops are of honed marble and blue-grey limestone and antique hardware was chosen to complete the look. The hearth area incorporates an antique French mantle and comfortable seating by which to enjoy morning coffee or evening conversation.

Sources: cabinetry & hardware: Christopher Peacock Cabinetry; sink: Just Manufacturing; faucet: Aquaworks; lighting: Niermann Weeks; flooring: wide plank handscraped walnut from Golden Aged Industries; appliances: Abt Electronics; marble & limestone countertops: Stonecutters; backsplash tiles: The Tile Gallery; tile installation: Artistic Tile Design; cabinetry finishing: Christiaan Pretorius Studio; construction: MariMar Corporation, Mark Davenport