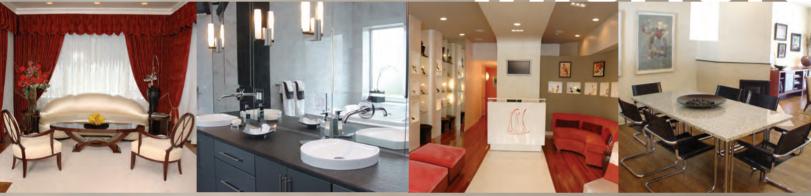

interiors



Experience the art of interior design



## Young Lady's Bedroom



A bedroom once filled with toys and girlish pink is now transformed into a room of elegant sophistication with bold touches. The black and cream palette paired with the vibrant glazed walls, complement the exquisite silk and satin fabrics, wrapping the room in luxury. The closet is fully fitted with coordinating wall covering and filled with designer wear. **GLAMOUR ABOUNDS** –from the custom chic velour

upholstered panel bed to the silk fainting bench and soft wool rug. Classic, yet modern appointments include a Paris writing desk and custom night stands. A pair of salon chairs and a charming beverage table provide the perfect setting for a morning treat from the breakfast bar. Classic and refined, yet coy and playful,