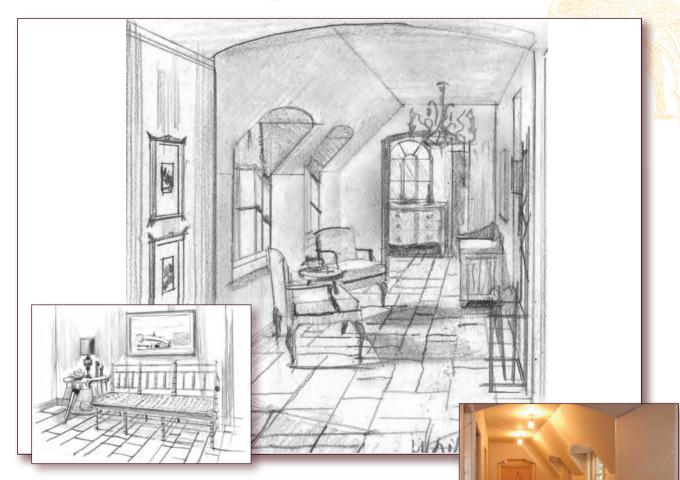

## Second Floor Loft

The loft is a space that offers the family a spot to catch up, read a book or simply grab a glimpse of what is happening in the great room below. Inspired by the home's history and style, a simple practice in French design is employed: the **REPEAT**OF A STRONG PATTERN. The fabric is "Rye Damask" from Lee Jofa and its European feel beautifully interprets and reinforces the home's connection to the past.

Sources: drapery and chair fabric: Lee Jofa; chairs: Lee Jofa; rug: Carpets of Highwood; painting: Farrow & Ball; faux finishing: Jill Daly, Christiaan Pretorius Studio; nesting tables, accessories, light fixtures, ottoman: Allabastro Designs