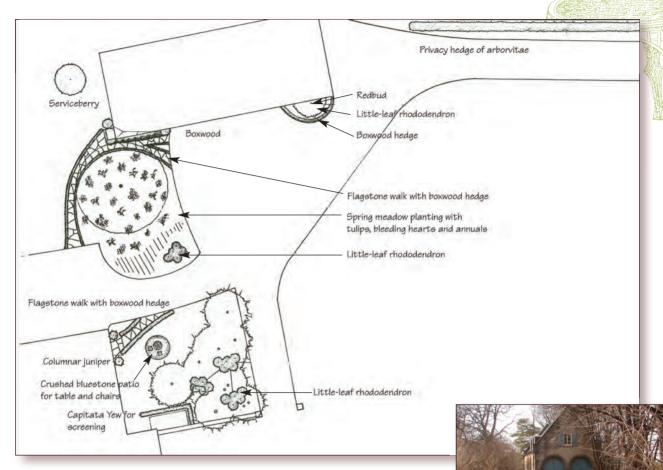

# Couch House Drive

The north drive is an attractive, yet, subtle entryway from the north to the Coach House. An upright yew screen has been planted to conceal the air conditioning units. In this same area, a landscaped walk extends to the door with a bluestone chip patio for a table and chairs. Simplified planting of LITTLE-LEAF RHODODENDRONS enhance the understory of existing trees.

To the north, the walkway is landscaped with soft meadow plantings scattered under the existing oaks. A privacy hedge of arborvitae has been planted to screen the property along the drive.

Retaining Wall provided by Masonry by Fernando