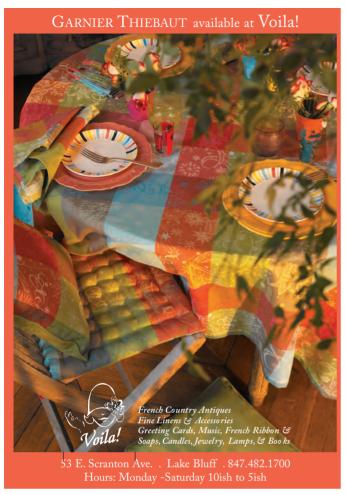

lved over time.

Sources: sofa and fabric: Lee Jofa; sofa trim: Hinson; sisal rug: Stark; mirrored screen, coffee

table, lamp: Niermann Weeks; Bergere chairs and demilune table: homeowners' through Vintage Pine; drapery fabric: Osborne & Little; pillows: Holland & Sherry, Bergamo, Samuel & Sons by Holly Hunt; pillow trim and drapery accent fabric: Kravet; radiator cushion fabric: Cowtan & Tout; drapery and pillow fabrication: Regina's Drapery; artwork: Liza Hoogland; wall and woodwork painting: Scott Paine; wall stencil painting: Liz Bail; planters, nesting tables and accessories: Gerri Wiley Design Group; fabric cleaning and sealing: Neil Ryan, Fabric Life Services

Gerri Wiley Design Group, Gerri Wiley

911 N. Green Bay Road, Winnetka, Illinois 60093

ph 847 784-1003

GWDesign@aol.com







## PARISIAN PIED À TERRE



Blending the room's clean lines with its baroque-inspired furniture translates into a magnificent, yet peaceful, sanctuary. The airy palette is grounded by dark, substantial furniture that lends an embellished, but also contemporary, sophistication. The room's intrigue is found in its attention to detail. "Dreamy" words

ARE PAINTED INTO THE CREVASSES OF THE CUSTOM BED,

with an octopus floor lamp adding unexpected drama. Mohair draperies and custom linens are among the elements that enhance warmth and texture. Only a few exquisite accessories are displayed, adding to the refined, uncluttered ambiance. Serving as a retreat to invigorate both body and soul, the bedroom is a tranguil place of rest.

Sources: bed and chest: Jimmie Martin; chair and nested tab