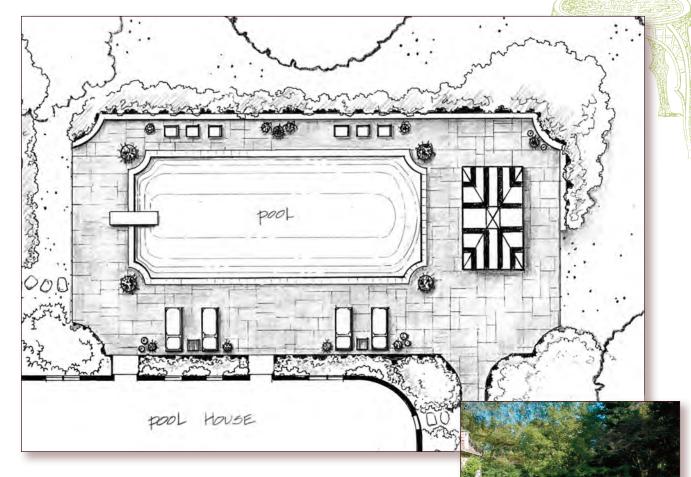

# Poolside Terrace

The terrace surrounding the pool has been transformed into a **PRIVATE GETAWAY**. A tented area for al fresco dining, soft fabrics and comfortable seating create the ultimate poolside retreat. An assortment of potted plants adds color and texture to the terrace, softening the expanse of stone which makes this terrace more welcoming.

Sources: styled by: Ann Miller, OffBeat Interiors; pool decking: Alvarez Hardscaping, Inc.; pool services: Boilini Co.

PCM Landscape Artistry, Cliff Miller

11 North Skokie Highway, Suite 200, Lake Bluff, Illinois 60044 ph 847 234-6684