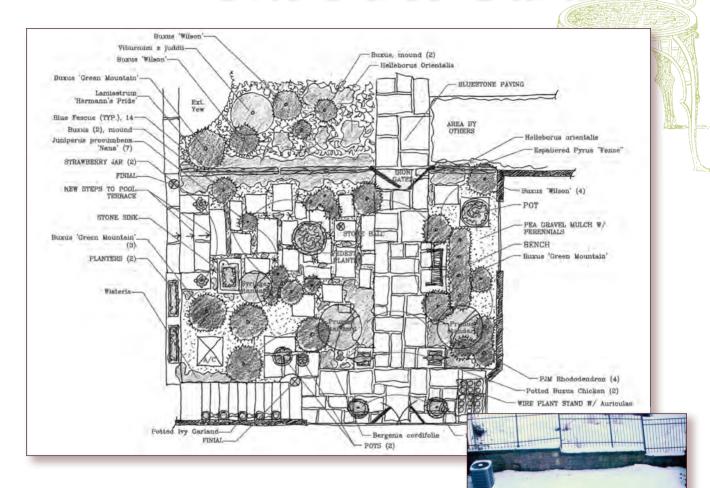

## THE GARDENS

Elegant, but slightly untamed, the plantings enhance the grounds of this European chateau by creating the feel of a country retreat. A mass of crabapples adorn the front lawn, a fragrant and picturesque landscape in the spring months. **FORMALITY AND STRUCTURE ARE ADDED BY A BOXWOOD ALLEE** which dots the entry drive. A bounty of flowering perennials and bulbs surround the drive court. Planted in drifts, the herbaceous display is left a bit loose and carefree to accent the estate's rustic charm.

Tree trimming provided by Nels Johnson