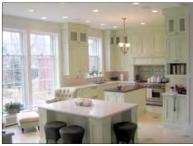

## Kitchen

The kitchen is often called the heart of the home. Nothing could be truer of this French country kitchen & adjacent hearth area. Although set in the newer section of the home; the kitchen is **DETAILED WITH RESPECT TO THE PAST**. A beautiful palette of French grey, white and blue was chosen for its serene and restful quality. To enhance the vintage feel of this kitchen, the cabinetry has been an-

tiqued in grey & white and the timber island distressed IN KEEPING WITH OLD FRENCH PAINTED FURNITURE. Countertops are of honed marble and blue-grey limestone and antique hardware was chosen to complete the look. The hearth area incorporates an antique French mantle and comfortable seating by which to enjoy morning coffee or evening conversation.

Sources: cabinetry & hardware: Christopher Peacock Cabinetry; sink: Just Manufacturing; faucet: Aquaworks; lighting: Niermann Weeks; flooring: wide plank handscraped walnut from Golden Aged Industries; appliances: Abt Electronics; marble & limestone countertops: Stonecutters; backsplash tiles: The Tile Gallery; tile installation: Artistic Tile Design; cabinetry finishing: Christiaan Pretorius Studio; construction: MariMar Corporation, Mark Davenport