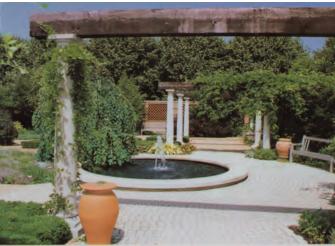

## THE GARDENS

These scenic grounds in the back of the estate impart a wonderful sense of tranquility. A textured gravel floor with garden seating and a **VIEW OF THE RE- FLECTING POND** await your inspiration. Ornate urns potted with free flowing spring violas, forced bulbs, and fresh cut adornments create an inviting arena for all the senses.

Peripheral plantings include spring and summer flowering shrubs including, forsythia, viburnums, witch hazel and naturally kept boxwoods. An abundance of spring bulbs, herbs, and early blooming perennials provide a colorful delight to this garden. Strategically set boulders and flagstone pads guide the visitor to this perfect setting to inspire and calm the mind.