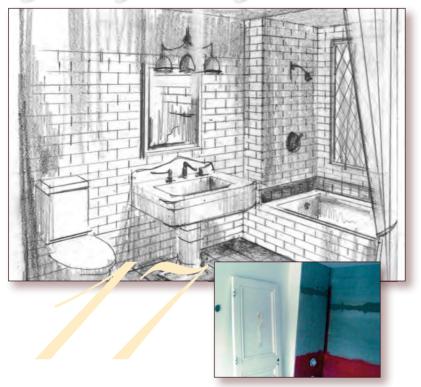

### Young Lady's Bathroom

Shade variations of white combined with tonal hues give the bath a wonderful crispness that is subtle and classic. GREEK THASSOS MARBLE FLOORS AND SURFACES are surrounded by architecturally inspired HAND MADE TILE. Traditional in style, yet contemporary in scale, the tile introduces yet another shade of white into this pristine space. Completed with a collection of fixtures, fittings and furniture in white and gleaming polished nickel, this bath is a young lady's dream.

Sources: tile and stone: Ann Sacks; plumbing fixtures, fittings and lighting: Barbara Barry for Kallista through Ann Sacks; art and accessories: Baker Furniture; linens and textiles: Pratesi; paint: Benjamin Moore