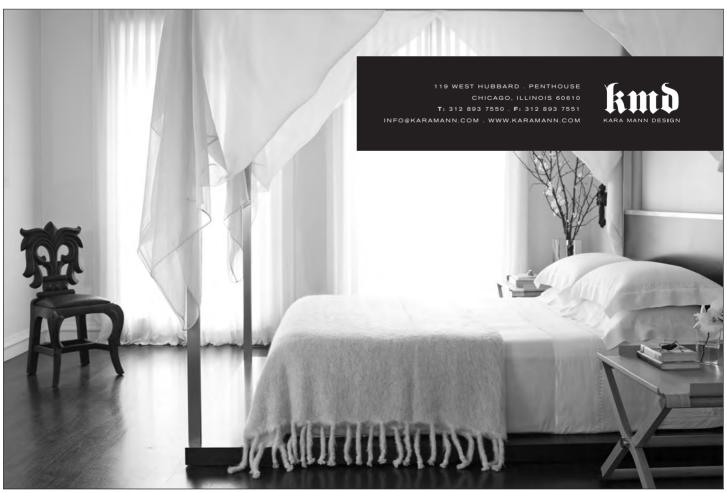

## PARISIAN PIED À TERRE

Blending the room's clean lines with its baroque-inspired furniture translates into a magnificent, yet peaceful, sanctuary. The airy palette is grounded by dark, substantial furniture that lends an embellished, but also contemporary, sophistication. The room's intrigue is found in its attention to detail. "Dreamy" words

ARE PAINTED INTO THE CREVASSES OF THE CUSTOM BED,

with an octopus floor lamp adding unexpected drama. Mohair draperies and custom linens are among the elements that enhance warmth and texture. Only a few exquisite accessories are displayed, adding to the refined, uncluttered ambiance. Serving as a retreat to invigorate both body and soul, the bedroom is a tranguil place of rest.

Sources: bed and chest: Jimmie Martin; chair and nested tables: Ochre; mirror and floor lamp: Blackman Cruz; chairs: homeowners' through Vintage Pine; rug: Oscar Isberian Rugs; bed linens: Muse; drapery fabric: Holly Hunt; drapery fabrication: Tenggren-Mehl; side tables: Dessin Fournir; table lamps: Remains Lighting

Kara Mann Design, Kara Mann

119 West Hubbard, Chicago, Illinois 60610

ph 312 893-7550

info@karamann.com