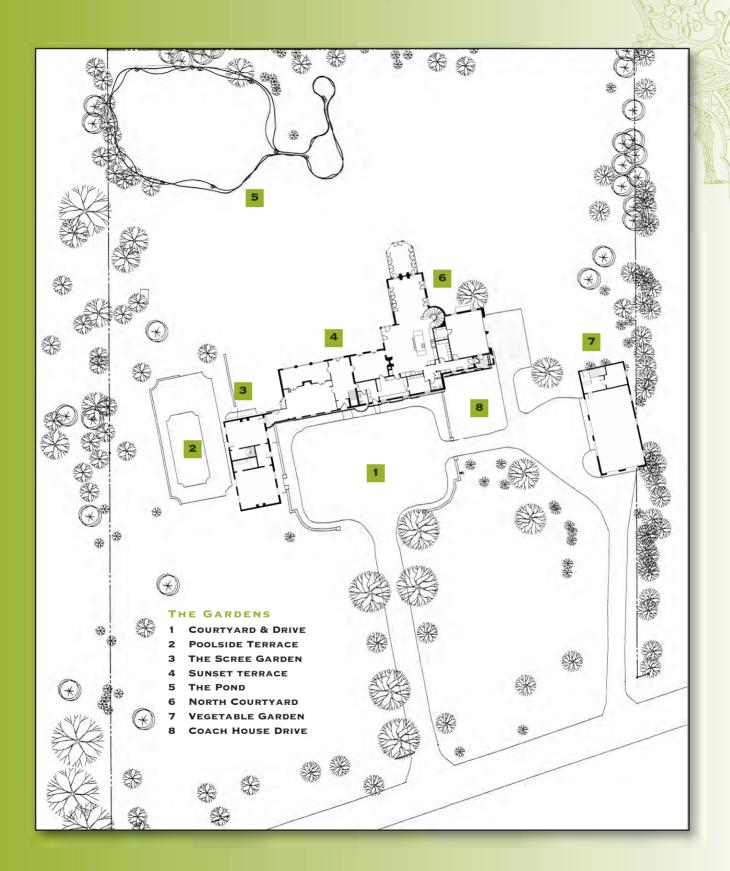

## LANDSCAPE PLAN

...the brisk walk up to your front door, the leisurely stroll around your grounds. Savor the pure pleasure of a Mariani landscape. Designed exclusively for your specific desires and your property's unique qualities by Mariani's outstanding, creative landscape architects and designers. Magnificent plants and trees installed by well-trained, experienced Mariani crews and project directors. Walls, walkways, pools, terraces built to perfection. Maintenance by knowledgeable, meticulous Mariani teams.

A place in the city, a vast country estate, a cozy garden: your domain, your very own scenic route. Call Mariani Landscape.

Hinsdale

Lake Forest 630. 771. 0074 | 847. 234. 2172 | 847. 251. 2330

Wilmette

www.marianilandscape.com

## THE GARDENS

Elegant, but slightly untamed, the plantings enhance the grounds of this European chateau by creating the feel of a country retreat. A mass of crabapples adorn the front lawn, a fragrant and picturesque landscape in the spring months. **FORMALITY AND STRUCTURE ARE ADDED BY A BOXWOOD ALLEE** which dots the entry drive. A bounty of flowering perennials and bulbs surround the drive court. Planted in drifts, the herbaceous display is left a bit loose and carefree to accent the estate's rustic charm.

## THE GARDENS

# Poolside Terrace

The terrace surrounding the pool has been transformed into a **PRIVATE GETAWAY**. A tented area for al fresco dining, soft fabrics and comfortable seating create the ultimate poolside retreat. An assortment of potted plants adds color and texture to the terrace, softening the expanse of stone which makes this terrace more welcoming.

# THE GARDENS The Scree Garden

Popularized by British garden designer, Beth Chatto, the Scree Garden **provides** a **NATURAL ENVIRONMENT** for full-sun, low-maintenance plantings. Nourished from nutrients produced by the rocks' natural decomposition, plants can readily root and thrive in this setting.

# Sunset Terrace

Strolling through the sunset terrace gardens in spring, one enjoys a **COMBINA- TION OF INSPIRED TEXTURE, COLORS AND FORMALITY RE- FLECTIVE OF THE GARDENS OF FRANCE.** Clipped hedges, detailed boxwood ornamentation, planters, and a mix of bluestone and gravel are accented by subtle plantings that bring spirit to the gardens.

## THE GARDENS

These scenic grounds in the back of the estate impart a wonderful sense of tranquility. A textured gravel floor with garden seating and a **VIEW OF THE RE- FLECTING POND** await your inspiration. Ornate urns potted with free flowing spring violas, forced bulbs, and fresh cut adornments create an inviting arena for all the senses.

# North Courtyard

The rear formal courtyard is an **INTIMATE OUTDOOR GARDEN ROOM** reminiscent of its classic French country origin. Since the Sunset Terrace provides the primary entertaining space for the home, this terrace is perfect for more intimate, casual gatherings. Special attention has been made to create a a setting which can be enjoyed from the outside, as well as from the family

# Vegetable Garden

This quaint vegetable garden is nestled between the house and north border. Several varieties of vegetables, cutting flowers, and herbs are loosely planted in a formal setting. This area is accessed from the house through a casual decorative gravel sitting area surrounded by a stone border. **WOODLAND PLANTINGS** border this functional garden which is defined by a beautiful gravel path and an attractive fence designed to deter animals.

# Couch House Drive

The north drive is an attractive, yet, subtle entryway from the north to the Coach House. An upright yew screen has been planted to conceal the air conditioning units. In this same area, a landscaped walk extends to the door with a bluestone chip patio for a table and chairs. Simplified planting of LITTLE-LEAF RHODODENDRONS enhance the understory of existing trees.