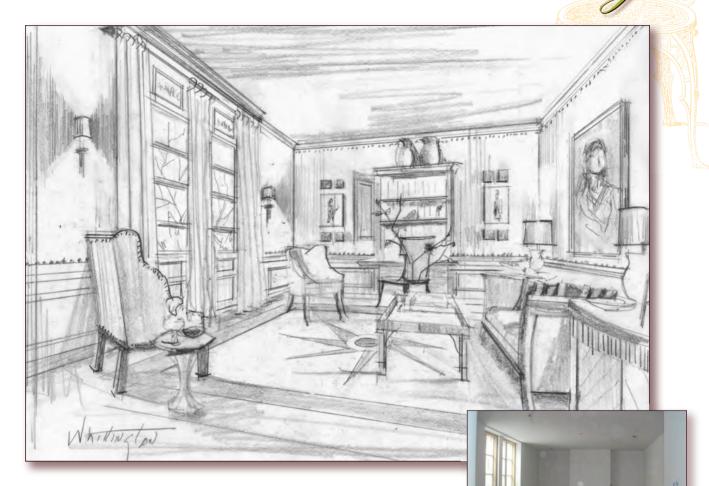

## Family Room

The family room reflects a carefree comfort that pays homage to the architecture of Edwin Hill Clark, **RECALLING THE PAST WHILE INCORPORAT-ING A MODERN SENSIBILITY**. A neutral and warm palette permeates the room, balancing **RICH TEXTURES AND CLEAN LINES** that come together to create an elegant, welcoming space. An iron mirror sits above the fire-

place mantel, anchoring the room. A triple-back Louis XIII-style sofa balances the tailored lines of the wing chairs. This casually elegant interpretation sets the stage for truly exceptional gatherings with family and friends.

Sources: wing chairs: Holly Hunt; chair fabric: David Sutherland; triple back Louis XIII sofa: Tom Jolly Antiques; sofa: Frank Ponterio; sofa and drapery fabric, trim: Nobilis/Summer Hill, Ltd., Rogers & Goffigon/Cowtan & Tout; decorative pillows: Frank Ponterio; pillow fabrics and trims: Nobilis/Summer Hill, Ltd., Rogers & Goffigon/Cowtan & Tout, Samuel & Sons/Holly Hunt; custom upholstery: Leo's Upholstery; mirror: Frank Ponterio; armoire, iron ottomans, buffet, chandelier, end table, desk: David Iatesta/Summer Hill, Ltd.; cocktail table: Dessin Fournir; art & accessories: Frank Ponterio; rug: Oscar Isberian Rugs; paint: Farrow & Ball; decorative painting: Christiaan Pretorius; painting services: CPS Enterprises, Giray Emsun Painting; drapery workroom: Decorator Services; warehouse services: Elite Designer Services; drapery hardware: Prairie Forge, Inc.