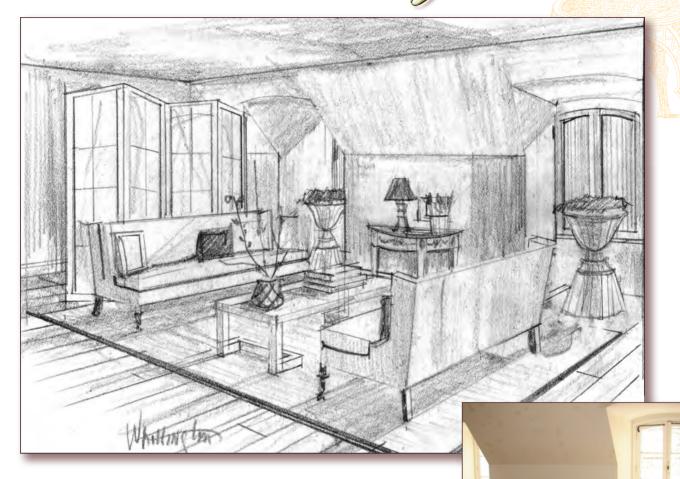

## Loggia

The **PRISTINE GREEN AND WHITE GOLOR PALETTE** of the loggia enhances the exquisite vista beyond. The ambience of this room transports one to the outdoors without having to leave the comforts of this wonderful space. A feeling of happiness and serenity abounds.

Sources: upholstered furniture and fabrics: Lee Jofa; area rug: Stark; flooring: Paris Ceramics; floor installation: Tile Werks; antique chandelier, fireplace, mirrored cocktail table: homeowners' through Coy-Krupp Conducted Sales, Inc.; drapery: Design Sewing; painting: Beatty Painting; accessories: Larry Boeder Interior Design