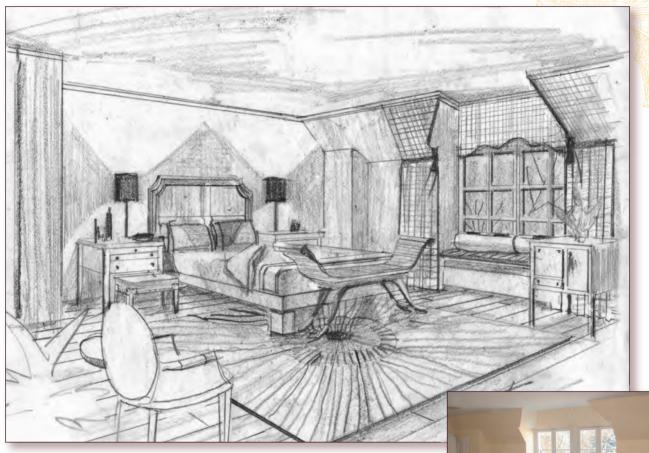

## Young Lady's Bedroom

A bedroom once filled with toys and girlish pink is now transformed into a room of elegant sophistication with bold touches. The black and cream palette paired with the vibrant glazed walls, complement the exquisite silk and satin fabrics, wrapping the room in luxury. The closet is fully fitted with coordinating wall covering and filled with designer wear. **GLAMOUR ABOUNDS** –from the custom chic velour

upholstered panel bed to the silk fainting bench and soft wool rug. Classic, yet modern appointments include a Paris writing desk and custom night stands. A pair of salon chairs and a charming beverage table provide the perfect setting for a morning treat from the breakfast bar. Classic and refined, yet coy and playful, this retreat is a haven for any young woman. Sources: bed, night table, fainting bench, "Mark" Sabreleg chest, "X" bench: Scott Arthur Yerkey; bar cabinet, pull-up chair, salon chairs, Paris writing desk, table lamps, drink table: Baker, Knapp & Tubbs; French period pieces: homeowners; rug: AHA; bedding: Pratesi; mattress set: Hästens; fabrics: Kravet; fabrication workroom: Lori Phillips; paint, wallpaper: Farrow & Ball; painting, wall covering installation: No Limit Paint–Mattingly Custom Finishes; accessories: Baker, AHA, Vintage Pine; fine paper, accessories: TT Patton; closet design: California Closets; clothes: Beta Boutique, Aphira; artwork: Figaro, Parisian Interiors, G.R. Naamdi, Baker, Knapp & Tubbs; carpentry: Old School; special thanks: Joe Caminiti