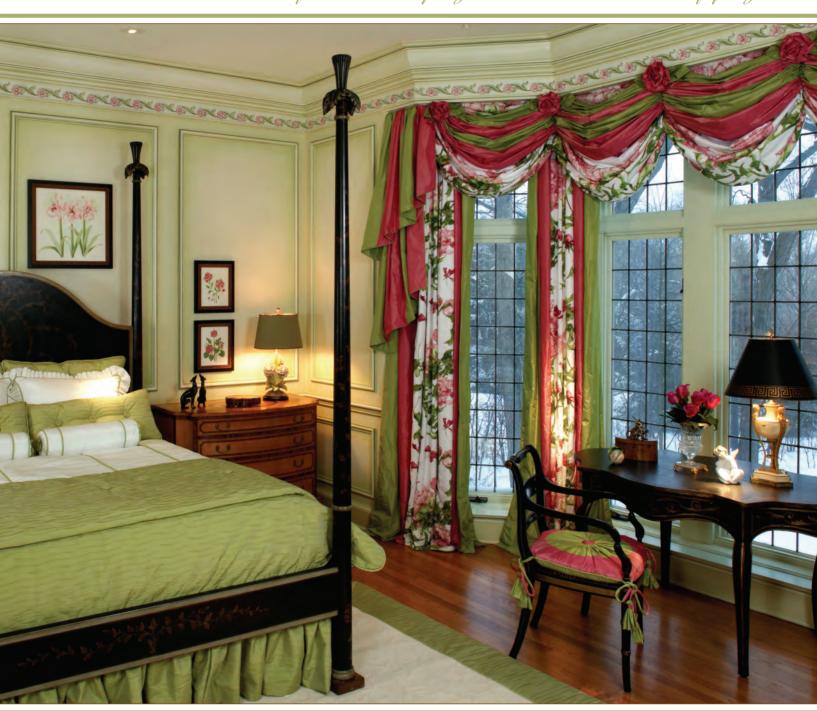

## Young Lady's Bedroom

A bedroom once filled with toys and girlish pink is now transformed into a room of elegant sophistication with bold touches. The black and cream palette paired with the vibrant glazed walls, complement the exquisite silk and satin fabrics, wrapping the room in luxury. The closet is fully fitted with coordinating wall covering and filled with designer wear. **GLAMOUR ABOUNDS** –from the custom chic velour

upholstered panel bed to the silk fainting bench and soft wool rug. Classic, yet modern appointments include a Paris writing desk and custom night stands. A pair of salon chairs and a charming beverage table provide the perfect setting for a morning treat from the breakfast bar. Classic and refined, yet coy and playful, this retreat is a haven for any young woman. Sources: bed, night table, fainting bench, "Mark" Sabreleg chest, "X" bench: Scott Arthur Yerkey; bar cabinet, pull-up chair, salon chairs, Paris writing desk, table lamps, drink table: Baker, Knapp & Tubbs; French period pieces: homeowners; rug: AHA; bedding: Pratesi; mattress set: Hästens; fabrics: Kravet; fabrication workroom: Lori Phillips; paint, wallpaper: Farrow & Ball; painting, wall covering installation: No Limit Paint–Mattingly Custom Finishes; accessories: Baker, AHA, Vintage Pine; fine paper, accessories: TT Patton; closet design: California Closets; clothes: Beta Boutique, Aphira; artwork: Figaro, Parisian Interiors, G.R. Naamdi, Baker, Knapp & Tubbs; carpentry: Old School; special thanks: Joe Caminiti