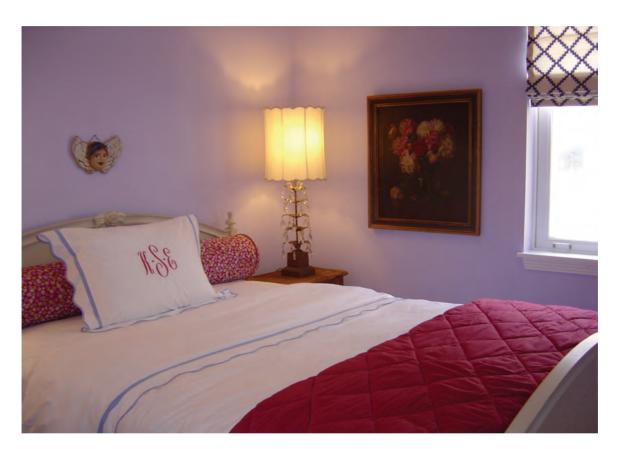

### Manor House Hall & Moud Room

The back entry hall and mudroom service the needs of today's busy family. Vivid tones of red, green and gold enliven this space. Practical touches include an antique hall tree and long bench in the mudroom opposite **BUILT-IN LOCKERS** for children's belongings. French chairs reside alongside an **ANTIQUE PAPIER**MACHE TABLE in the hall, with iron and crystal chandeliers providing soft

light. Beyond this back hall, the alcove offers an elegant transition into the house. An iron arched mirror framed over a French green chest combined with beautiful botanical prints, Oriental rug and formal chandelier create a lovely space. Formal French patterned wallpaper and antique Imari wall plates in the powder room are true to the home's European style.

Sources: fabrics and wallpaper: Brunschwig & Fils; rugs: Kravet, Mirza; lighting fixtures: Currey and Company; accessories and furnishings sold through Bailey & Hart Interiors; painting and wallpapering: Drake Painting Company; drapery workroom: Designs Alive; plumbing, fixtures and fittings: Ann Sacks, Kallista through Ann Sacks and The Kohler Store; custom cabinetry: John Merritt; vanity: homeowners' through Vintage Pine.