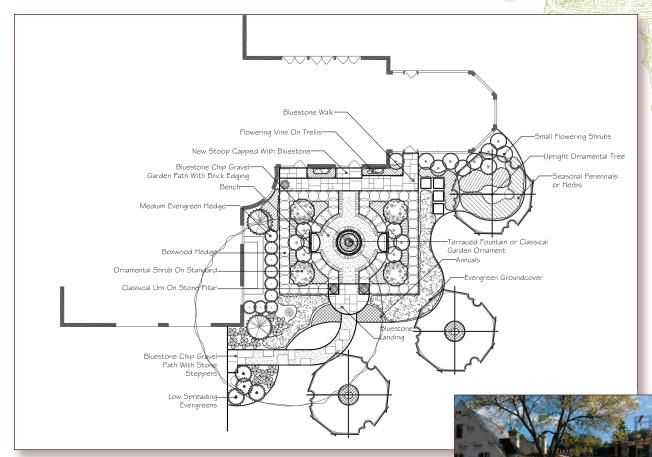

# North Courtyard

The rear formal courtyard is an **INTIMATE OUTDOOR GARDEN ROOM** reminiscent of its classic French country origin. Since the Sunset Terrace provides the primary entertaining space for the home, this terrace is perfect for more intimate, casual gatherings. Special attention has been made to create a a setting which can be enjoyed from the outside, as well as from the family

room and loggia. Highlighting this tranquil garden is a **TERRACED FOUNTAIN** typically found in gardens in Provence. It is surrounded by a formal herb/perennial garden with sheared boxwood hedges, raised antique clay paver edging and a tactile bluestone chip gravel path. Decorative benches, elegant urns on stone pillars and bold textural plantings add an interesting mix of texture and design. To shade the terrace from late afternoon sun, strategically spaced pear trees were planted. Lastly, a multitude of spring flowers illuminate the garden with color and permeate it with fragrance.