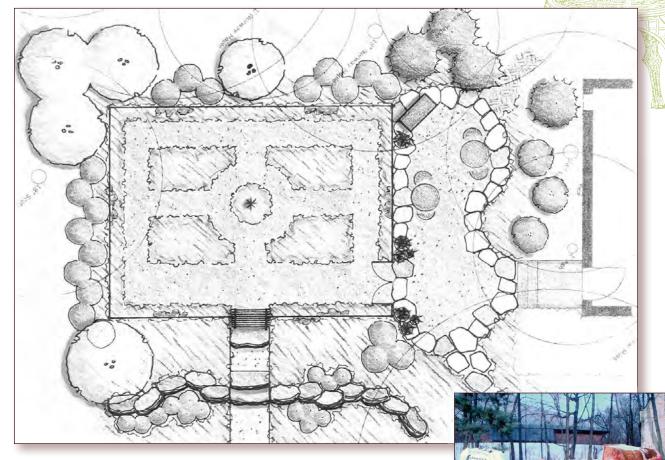

# North Courtyard

The rear formal courtyard is an **INTIMATE OUTDOOR GARDEN ROOM** reminiscent of its classic French country origin. Since the Sunset Terrace provides the primary entertaining space for the home, this terrace is perfect for more intimate, casual gatherings. Special attention has been made to create a a setting which can be enjoyed from the outside, as well as from the family

room and loggia. Highlighting this tranquil garden is a **TERRACED FOUNTAIN** typically found in gardens in Provence. It is surrounded by a formal herb/perennial garden with sheared boxwood hedges, raised antique clay paver edging and a tactile bluestone chip gravel path. Decorative benches, elegant urns on stone pillars and bold textural plantings add an interesting mix of texture and design. To shade the terrace from late afternoon sun, strategically spaced pear trees were planted. Lastly, a multitude of spring flowers illuminate the garden with color and permeate it with fragrance.