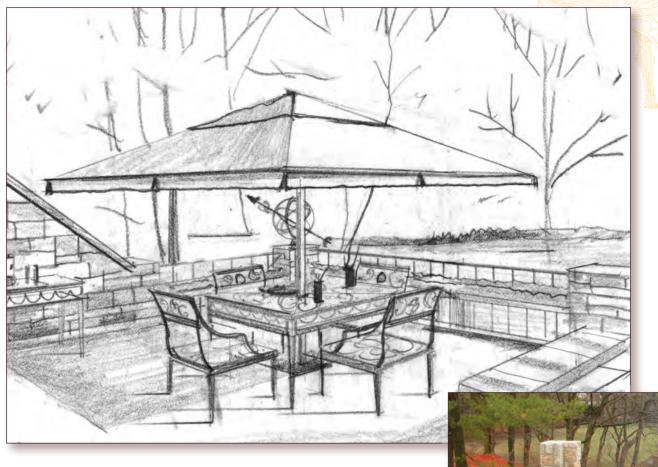

# Poolside Terrace

The terrace surrounding the pool has been transformed into a **PRIVATE GETAWAY**. A tented area for al fresco dining, soft fabrics and comfortable seating create the ultimate poolside retreat. An assortment of potted plants adds color and texture to the terrace, softening the expanse of stone which makes this terrace more welcoming.

Sources: styled by: Ann Miller, OffBeat Interiors; pool decking: Alvarez Hardscaping, Inc.; pool services: Boilini Co.

PCM Landscape Artistry, Cliff Miller

11 North Skokie Highway, Suite 200, Lake Bluff, Illinois 60044 ph 847 234-6684