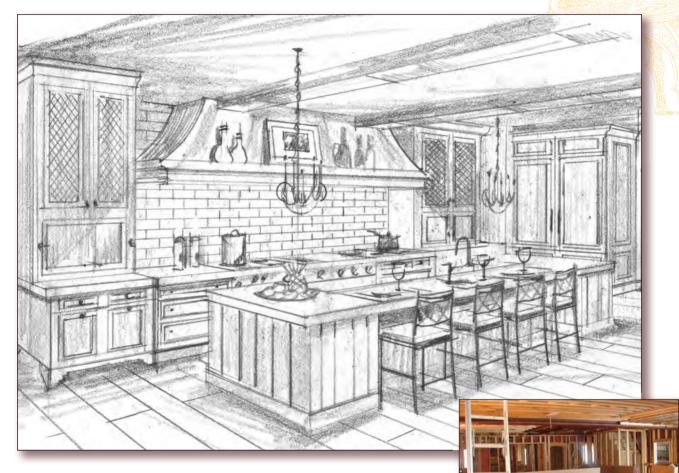

## Kitchen

The kitchen is often called the heart of the home. Nothing could be truer of this French country kitchen & adjacent hearth area. Although set in the newer section of the home; the kitchen is **DETAILED WITH RESPECT TO THE PAST**. A beautiful palette of French grey, white and blue was chosen for its serene and restful quality. To enhance the vintage feel of this kitchen, the cabinetry has been an-

tiqued in grey & white and the timber island distressed IN KEEPING WITH OLD FRENCH PAINTED FURNITURE. Countertops are of honed marble and blue-grey limestone and antique hardware was chosen to complete the look. The hearth area incorporates an antique French mantle and comfortable seating by which to enjoy morning coffee or evening conversation.

Sources: cabinetry & hardware: Christopher Peacock Cabinetry; sink: Just Manufacturing; faucet: Aquaworks; lighting: Niermann Weeks; flooring: wide plank handscraped walnut from Golden Aged Industries; appliances: Abt Electronics; marble & limestone countertops: Stonecutters; backsplash tiles: The Tile Gallery; tile installation: Artistic Tile Design; cabinetry finishing: Christiaan Pretorius Studio; construction: MariMar Corporation, Mark Davenport