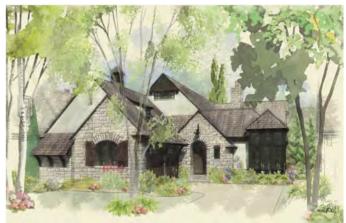

tween the house and north border. Several varieties of vegetables, cutting flowers, and herbs are loosely planted in a formal setting. This area is accessed from the house through a casual decorative gravel sitting area surrounded by a stone border. **WOODLAND PLANTINGS** border this functional garden which is defined by a beautiful gravel path and an attractive fence designed to deter animals.

Rosborough Partners, Inc., Barbara Rosborough
15849 West Buckley Road, Libertyville, Illinois 60048
ph 847 549.1361



## R.M. Swanson Development

proudly presents the

Courtyard Homes of Amberley Woods, a maintenance free community beginning construction in the Spring of 2007. Twenty-four artfully designed single-family homes will be nestled against a 17-acre woodland preserve in Lake Forest.





You may choose from five separate floor plans, ranging from 3,048 to 3,574 square feet, that simplify your lifestyle while preserving a sense of spaciousness and enduring quality.

Each unit will feature all the amenities today's buyers request, including hardwood floors, lovely moldings, high-end appliances and luxurious marble master bathrooms. You can also add your own amenities including a wine cellar, home theatre, and custom finishes in flooring, countertops and From \$1,447,000 cabinets.

Ned Skae & Beth Marguardt (847) 234-8000 Lake Forest East Office · 280 E. Deerpath

www.AmberleyLakeForest.com



## THE GARDENS

# Couch House Drive



The north drive is an attractive, yet, subtle entryway from the north to the Coach House. An upright yew screen has been planted to conceal the