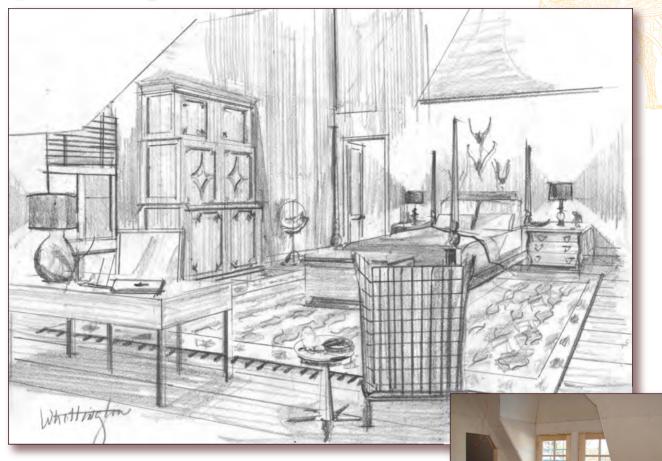

## Manor House, Bedroom

The spectacular height of this vaulted ceiling makes this room an inviting space to study, watch TV, play video games or just 'hang out'. The calming blue/green **WALLS ARE ENERGIZED** with splashes of chocolate and tangerine, creating a perfect backdrop for displays of personal collections. Childhood furniture has been replaced by pieces appropriate for a young man as he moves into adulthood.

Sources: bed and table lamps: Beacon Hill; TV chest, bedside chest and desk lamp: Henredon; rug: Kravet; floor lamp: Lee Jofa; fabrics and trims: Brunschwig & Fils, Cowtan & Tout, Fabricut, Jane Shelton, Kravet, Lee Jofa; desk: Michael-Cleary LLC.; light fixtures and cane side table: Summer Hill, Ltd.; wood blinds: Nanik; cornices: Custom Window Accents; bedding: Quiltmaster; paint: Farrow & Ball; painter: Kings Painting; accessories: Avenue Interiors