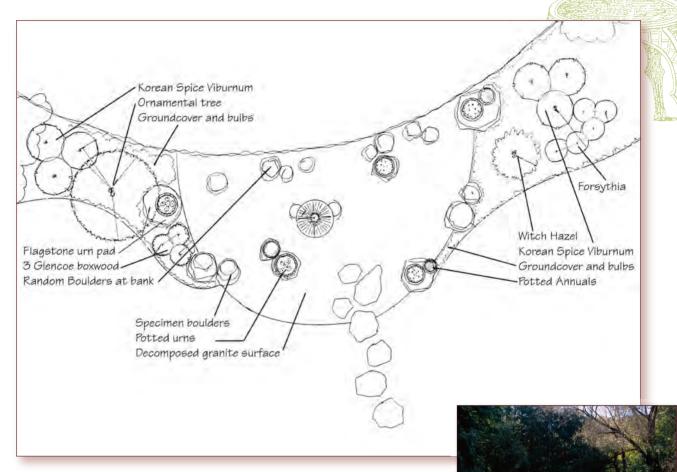

# THE GARDENS The Scree Garden

Popularized by British garden designer, Beth Chatto, the Scree Garden **provides** a **NATURAL ENVIRONMENT** for full-sun, low-maintenance plantings. Nourished from nutrients produced by the rocks' natural decomposition, plants can readily root and thrive in this setting.

Inspired by the rustic, yet refined French architecture of this home, this intimate

Scree garden was designed to accent the charming features of the outside stairway, glass and stone breezeway and south-facing windows. This wonderfully sunny space provides a "heat sink" in the spring months and supports early flower and foliage blooming- from hardy and tender container plantings to those planted in the ground. Stairs to the raised pool terrace are linked with a casual path of bluestone steppers set among pea stone and creeping plant. A green wall of **ESPALIERED "KEIFFER" PEARS** and a set of **ANTIQUE IRON GATES** define this special garden space.

Craig Bergmann Landscape Design, Inc.

1924 Lake Avenue, Wilmette, Illinois 60091 ph 847 251-8355 www.CraiqBergmann.com