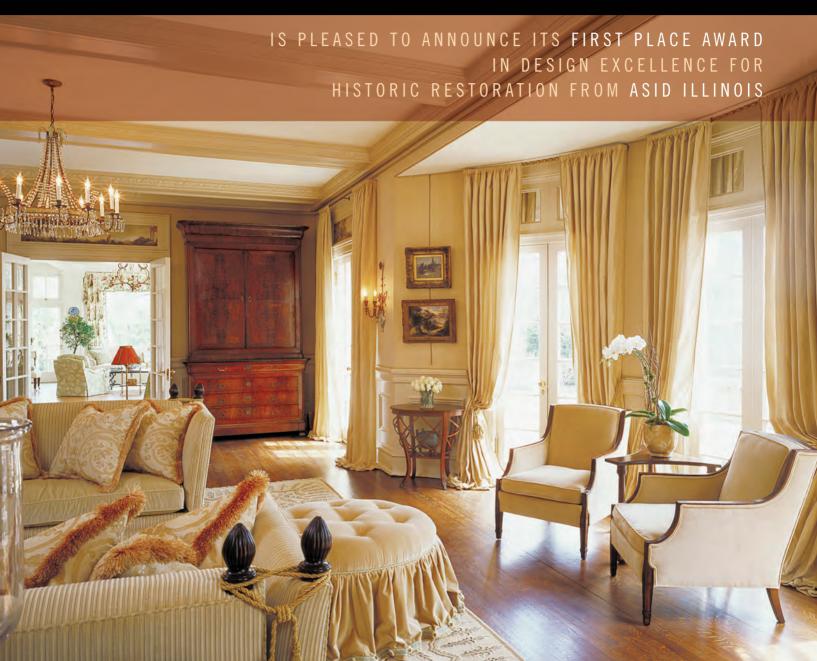

## Loggia

The **PRISTINE GREEN AND WHITE GOLOR PALETTE** of the loggia enhances the exquisite vista beyond. The ambience of this room transports one to the outdoors without having to leave the comforts of this wonderful space. A feeling of happiness and serenity abounds.

Sources: upholstered furniture and fabrics: Lee Jofa; area rug: Stark; flooring: Paris Ceramics; floor installation: Tile Werks; antique chandelier, fireplace, mirrored cocktail table: homeowners' through Coy-Krupp Conducted Sales, Inc.; drapery: Design Sewing; painting: Beatty Painting; accessories: Larry Boeder Interior Design

Lawrence Boeder Interior Design, Larry Boeder

2241 North Burling Street, Chicago, Illinois 60614 ph 312 613-6640 fx 773 868-4132

info@lawrenceboeder.com

Simply Beautiful

Chicago Showroom 148 The Merchandise Mart Chicago, Illinois 312 321-9500