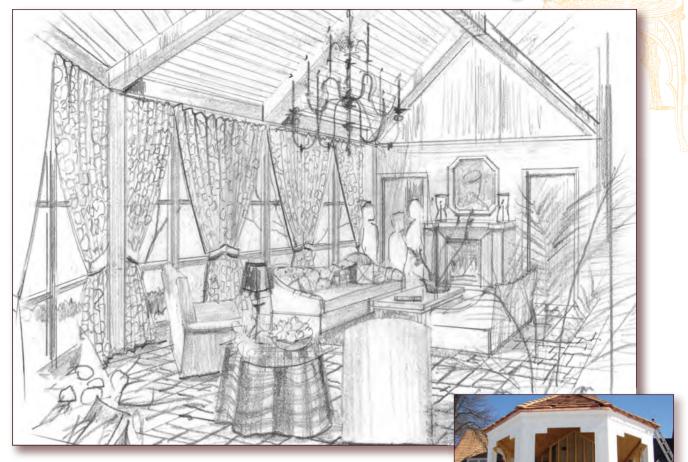

## Second Floor Loft

The loft is a space that offers the family a spot to catch up, read a book or simply grab a glimpse of what is happening in the great room below. Inspired by the home's history and style, a simple practice in French design is employed: the **REPEAT**OF A STRONG PATTERN. The fabric is "Rye Damask" from Lee Jofa and its European feel beautifully interprets and reinforces the home's connection to the past.

Sources: drapery and chair fabric: Lee Jofa; chairs: Lee Jofa; rug: Carpets of Highwood; painting: Farrow & Ball; faux finishing: Jill Daly, Christiaan Pretorius Studio; nesting tables, accessories, light fixtures, ottoman: Allabastro Designs