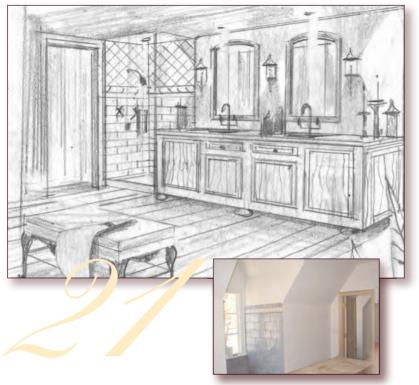

### Young Lady's Bathroom

Shade variations of white combined with tonal hues give the bath a wonderful crispness that is subtle and classic. GREEK THASSOS MARBLE FLOORS AND SURFACES are surrounded by architecturally inspired HAND MADE TILE. Traditional in style, yet contemporary in scale, the tile introduces yet another shade of white into this pristine space. Completed with a collection of fixtures, fittings and furniture in white and gleaming polished nickel, this bath is a young lady's dream.

Sources: tile and stone: Ann Sacks; plumbing fixtures, fittings and lighting: Barbara Barry for Kallista through Ann Sacks; art and accessories: Baker Furniture; linens and textiles: Pratesi; paint: Benjamin Moore