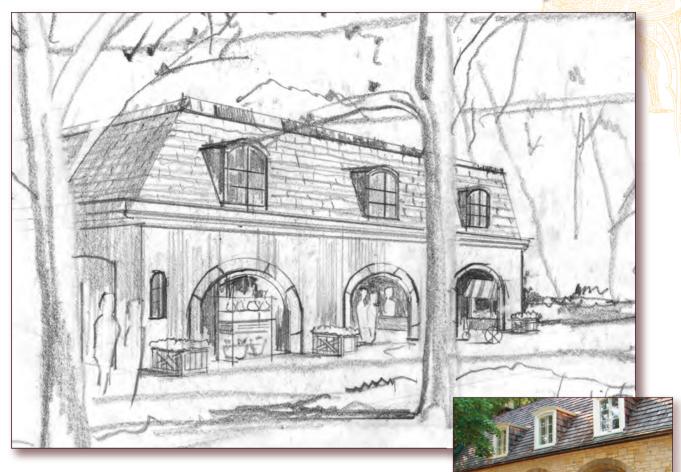

## MANOR HOUSE Socond Solony Townson

Warm and romantic, the upstairs terraces are reminiscent of the European-style gardens that grace city apartments and countryside houses. Fragrant lavender and stately boxwood fill the wood and iron **VERSAILLES-STYLE PLANTERS** and antique cast iron urns.

The front terrace is perfect for a private breakfast while enjoying the morning sun. A lazy afternoon can be spent lounging on the rear terrace, in 19th century style chaises overlooking the charming gardens below.